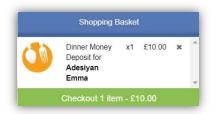

Enter the amount you would like to add to the dinner wallet and click Add to Basket.

Once you have added it to the Basket, you will be taken automatically to the Shopping Basket screen where you can click Checkout.

To top-up funds enter the amount in the Deposit Amount box and click the Add To Basket button. The Shopping

**Basket** icon **H**on the information bar will now display that you have 1 item in the **Basket**, click here to open the **Basket** and view the contents, the item can be removed by clicking on the **X** to the right.

To continue click on the green **Checkout** button, which will open the **Shopping Basket**. Here you can click the **Continue Shopping** button to open the **School Shop** and add more items, the **Clear Basket** button to empty the **Basket** or the **Checkout** button to continue and make your payment.