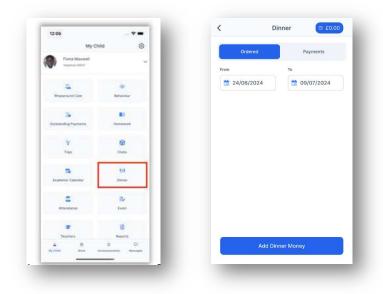

### **Dinner Money**

The **Dinner Money** option is accessible via the **Dinner** module dashboard in the App and as a **Widget** in the web version. Funds can be added to your child's account once they are officially on roll at school.

#### In the App

On the **My Child** dashboard, go to the **Dinner** module.

The blue wallet at the top of the Dinner screen displays the available dinner money balance. Click on the **Add Dinner Money** button.

Enter the amount you would like to add to the dinner wallet and click Add to Basket.

Once you have added it to the Basket, you will be taken automatically to the Shopping Basket screen where you can click Checkout.