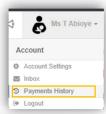

## **Payment History**

Web version

Your **Payment History** page can be found in the Web version via your Account details menu in the top right of the screen. It displays the last **10** Payments made by to the User.