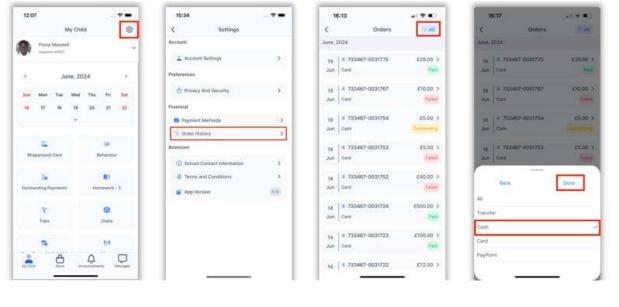

#### App version

To see your Payment History in the app

On the My Child dashboard screen, go to Settings.

Go to Financial > Order History.

Click the **Filter** icon to filter to view one payment method at a time.

Select the payment method you would like to filter and click **Done**.

**Note**: Go to My Child > Settings > Payment Methods > My Cards to see the last five transactions. Clicking on See All will take you to the Order History screen mentioned above.