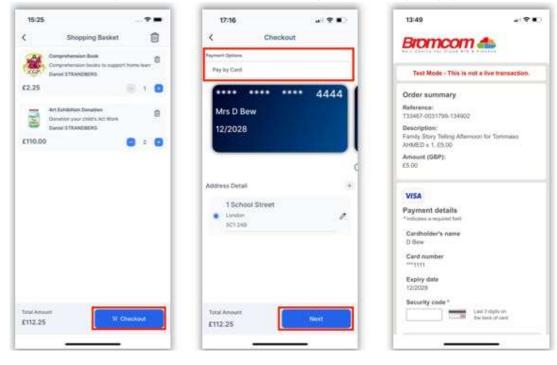

Enter the amount you would like to add to the dinner wallet and click Add to Basket.

Once you have added it to the Basket, you will be taken automatically to the Shopping Basket screen where you can click Checkout.

Select a Payment Option from the dropdown and click Next.

This will take you to the Bromcom Order Summary screen to complete payment.

| Disner maney deposit for Tommasis AHMED | Paysiant Options    | Bromcom 📤                                                                      |
|-----------------------------------------|---------------------|--------------------------------------------------------------------------------|
| Tommass AHM[0                           | Pay by Cast         | Test Mode - This is not a live transaction.                                    |
| £10,00                                  | **** **** **** 4444 | Order summary                                                                  |
|                                         | Mrs D Bew           | Reference:<br>733467-0031790-134900                                            |
|                                         | 12/2028             | Description:<br>Family Stary Talling Attendoor for Tomman<br>ArtWED x 1: E5:00 |
|                                         | d                   | Amount (GBP)<br>65.00                                                          |
|                                         | Address Detail +    | VISA                                                                           |
|                                         | 1 School Street     | Payment details                                                                |
|                                         | C London /          | *lestums a regard fait                                                         |
|                                         | 2 Bromcom Road      | Cardholder's name<br>D Bew                                                     |
|                                         | SICI ADE            | Gard number                                                                    |
|                                         |                     | Expiry date<br>12/2028                                                         |
| Total Amount                            | Total Amount        | Security code *                                                                |
| £10.00 Vi Checkout                      | £10.00              | the task of card                                                               |
|                                         |                     | · · · · · ·                                                                    |
|                                         |                     |                                                                                |
|                                         |                     |                                                                                |