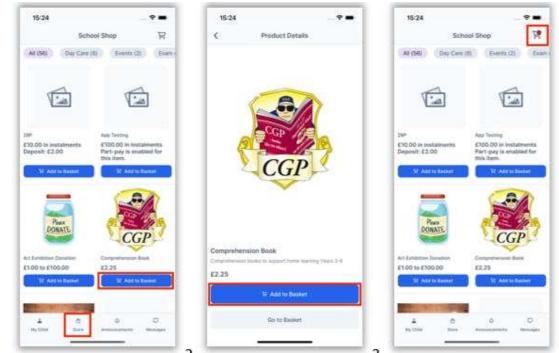

## **School Shop - Products**

The Products option is accessible only from the Menu Bar.

This is an **Online School Shop** and will display the items the school currently have available for you to purchase.

To find out more about an item simply mouse over and click on the **More Info** button (or click on the item in the app), this will display the information the school have created for the item

|--|

|                    | Calculator De | tails                                                                                                                                                                                                                                                                                                                                      |
|--------------------|---------------|--------------------------------------------------------------------------------------------------------------------------------------------------------------------------------------------------------------------------------------------------------------------------------------------------------------------------------------------|
|                    | Category      | Calculator                                                                                                                                                                                                                                                                                                                                 |
| All Calculator     | Description   | Scientific calculators are used extensively in Mathematics<br>and Science lessons and students should have their<br>calculators with them at all times.<br>We recommend the Casio fx-83GTX 'Classwiz'. Previous<br>models of the Casio fx range are usually suitable. Students<br>can always check with their teachers if they are unsure. |
| No Image Available |               | Bramcote College is happy to enable the purchase of a<br>Casio fx-83GTX. At a reduced price of £7.50.                                                                                                                                                                                                                                      |
| lculator<br>50     | Price         | £7.50                                                                                                                                                                                                                                                                                                                                      |

If you want to purchase an item it is just like any Online Shopping page, just click on the **Add to Basket** button on the item/s you wish to buy. If the item to be purchased has the option for payment by **Instalments** you will be asked at this point how you want to pay this. Click on the **Add Deposit to Basket** or the **Add Full Amount to Basket** button.

The **Shopping Basket** icon will show the number of items in the **Basket**, click on the **Basket** icon to display the items in it.

|                                       |       |        | 7 | 2 |
|---------------------------------------|-------|--------|---|---|
| Shopping B                            | asket | l      |   |   |
| Calculator<br>(Adesiyan<br>Emma)      | x1    | £10.00 | × | 1 |
| Rome Trip<br>Summer 2020<br>(Deposit) | x1    | £50.00 | × |   |