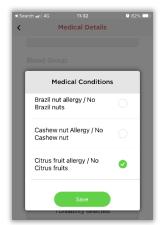

## Edit Medical Details

Scroll down to add Medical Conditions, Disabilities or Doctors Surgeries.

You can add Medical Conditions, Disabilities or Doctors Surgeries by selecting items in the dropdown menus. If the information you need to add is shown as an option, please email <u>mcas@bramcote.college</u> with details or contact School reception.

## Note: Allergies and Dietary Requirements are recorded under Medical conditions

| Medical Conditions | Select                              |   |
|--------------------|-------------------------------------|---|
| <b>D</b>           | Autishi7A3D                         | • |
| Disabilities       | Banana Allergy / No Banana          |   |
| Linked Surgery     | Bladder condition                   |   |
| 5,                 | Blindness or other eye conditions   |   |
|                    | Bowel condition                     |   |
|                    | Brazil nut allergy / No Brazil nuts |   |
|                    | Cashew nut Allergy / No Cashew nut  | - |